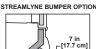

BI- SWING DOOR 8' & 12' CASES |→ 24 in [61.0 cm]→ |→ 24 in [61.0 cm]→

Door and Front Options Consult Hillphoenix Engineering Reference Manual for more available options.