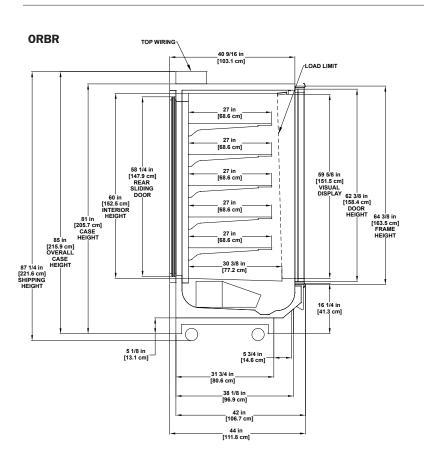

## ORBR

#### Model ORBR Rear-Load Glass Door Reach-In

Please consult Hillphoenix Engineering Reference Manual for dimensions, plan views and technical specifications. Specifications subject to change without notice. Designed for optional performance in store environments where temperature and humidity do not exceed 75° F and 55% R.H. Certified to UL 471 and ANSI/NSF Standard 7.