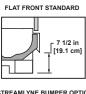

BI- SWING DOOR 8' & 12' CASES |→ 24 in [61.0 cm]→ |→ 24 in [61.0 cm]→

Door and Front Options Consult Hillphoenix Engineering Reference Manual for more available options.