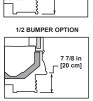

BI- SWING DOOR 8' & 12' CASES |→ 24 in [61.0 cm]→ |→ 24 in [61.0 cm]→

Door and Front Options Consult Hillphoenix Engineering Reference Manual for more available options.